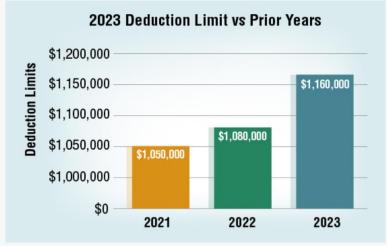

In 2022, you can deduct as much as your business's net income or \$1,080,000 for qualifying equipment, whichever is less. In 2023, the cap rises to \$1,160,000.

This also means that small businesses can deduct a portion of the cost of qualifying business vehicles under Section 179.