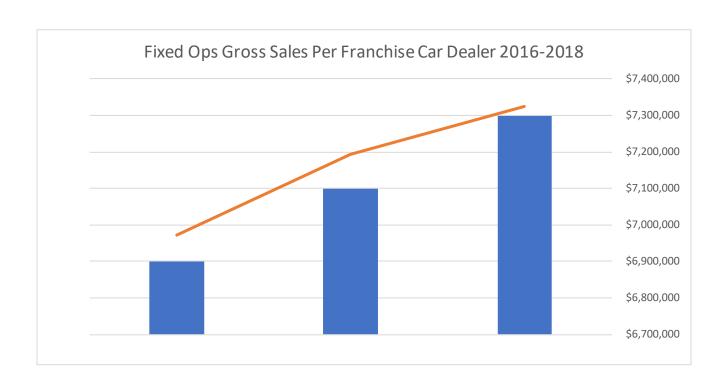

## Franchise Dealer Fixed Ops Sales, 2016, 2017 and 2018 Comparison:

| Franchise Car Dealer<br>Per-Store Average                                 | 2018        | 2017        | 2016        |
|---------------------------------------------------------------------------|-------------|-------------|-------------|
| Service, parts and body shop sales                                        | \$7,325,823 | \$7,194,457 | \$6,972,698 |
| Service, parts and body shop sales as a percentage of total sales         | 12.00%      | 12.10%      | 11.70%      |
| Service, parts and body shop gross as a percentage of total gross         | 49.60%      | 49.00%      | 47.30%      |
| Warranty work as a percentage of total service, parts and body shop sales | 18.00%      | 18.70%      | 18.20%      |