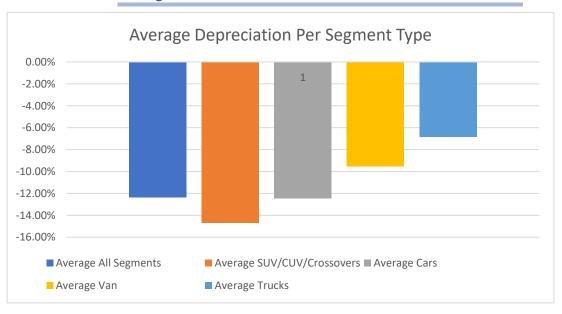

| Туре      | Segment                    | Depreciation |
|-----------|----------------------------|--------------|
| SUV       | Sub Compact Luxury CUV     | -18.8%       |
| Car       | Luxury Car                 | -18.3%       |
| Car       | Prestige Luxury Car        | -17.9%       |
| Car       | Near Luxury Car            | -17.6%       |
| SUV       | Compact Luxury CUV / SUV   | -17.3%       |
| SUV       | Full Size Luxury CUV / SUV | -17.0%       |
| SUV       | Mid-Size Luxury CUV/SUV    | -16.7%       |
| SUV       | Full Size Crossover / SUV  | -15.0%       |
| Van       | Minivan                    | -14.2%       |
| Car       | Premium Sporty Car         | -14.1%       |
| SUV       | Mid-Size Crossover / SUV   | -13.1%       |
| SUV       | Compact Crossover / SUV    | -10.7%       |
| Car       | Full-Size Car              | -9.9%        |
| Car       | Mid-Size Car               | -9.6%        |
| Car       | Sub-Compact Car            | -9.1%        |
| Crossover | Sub-Compact Crossover      | -8.9%        |
| Pickup    | Full-Size Pickup           | -8.4%        |
| Van       | Full-Size Van              | -8.3%        |
| Car       | Compact Car                | -7.8%        |
| Car       | Sporty Car                 | -7.6%        |
| Van       | Compact Van                | -6.1%        |
| Pickup    | Small Pickup               | -5.3%        |
|           | Average All Segments       | -12.35%      |
|           | Average SUV/CUV/Crossovers | -14.69%      |
|           | Average Cars               | -12.43%      |
|           | Average Van                | -9.5%        |
|           | Average Trucks             | -6.9%        |