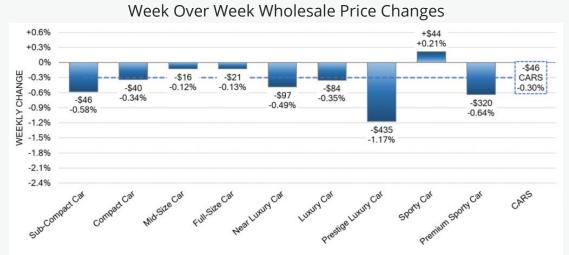

- Compared to the previous week, the overall Car segment decreased by -0.30% volume-weighted.
- There was a decline in eight of the nine-car segments last week, with only one segment declining by more than 1% (Prestige Luxury, -1.17%).
- An average weekly increase of +0.12% was recorded for Sporty Cars for the third consecutive week.
- In comparison with the prior week's decline of -0.50%, the volume-weighted, overall Truck segment decreased -0.23%.
- Only one segment of the Truck segment reported a decline greater than 1% (Compact Van, -1.34%) last week.
- For the first time since early June 2022, Compact Crossovers (+0.14%) went positive last week. The segment has declined at an average weekly rate of -0.84% for 33 weeks.
- Last week, full-size trucks depreciated by -0.02%.

## **Appraiser Blog**

Car Segments +\$21 +0.14% +0.3% +0.1% -\$48 -\$4 -0.02% TRUCKS -0.2% -\$21 -\$51 WEEKLY CHANGE -0.13% -\$79 -0.10% -0.23% -\$40 -\$52 -\$72 -0.37% -0.5% -0.29% -0.29% -0.32% -\$137 -\$145 -0.8% -0.52% -0.54% -\$184 -\$160 -1.1% -0.77% -0.86% -1.3% -\$206 -1.34% -1.6% -1.9% Ful-Size LUNIN CrossoverSUV Sub-Compact Crossover compart crossoner/SW Metsize Crossments N FullSize Crossoner/SUV Silocompact Lower Crossories compact Luxury CrossovertSUV Moste LUNG Crossore SUN Full-Size Platup Compact Van FullSite Van SmallPickup TRUCKS Minivan