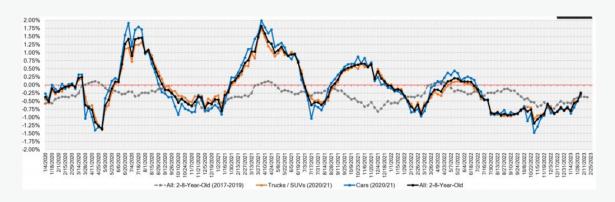

## Friday, February 09, 2023

Last week, the market reported the lowest overall depreciation since the end of June 2022, continuing the reduction in weekly depreciation that began a couple of weeks ago. For the first time since early June last year, the Compact Crossover segment also increased.

- Compared to the previous week, the overall Car segment decreased by -0.30% volume-weighted.
- There was a decline in eight of the nine-car segments last week, with only one segment declining by more than 1% (Prestige Luxury, -1.17%).
- An average weekly increase of +0.12% was recorded for Sporty Cars for the third consecutive week.
- In comparison with the prior week's decline of -0.50%, the volume-weighted, overall Truck segment decreased -0.23%.
- Only one segment of the Truck segment reported a decline greater than 1% (Compact Van, -1.34%) last week.
- For the first time since early June 2022, Compact Crossovers (+0.14%) went positive last week. The segment has declined at an average weekly rate of -0.84% for 33 weeks.
- Last week, full-size trucks depreciated by -0.02%.

|                         | This Week | l ast Week | 2017-2019 Average (Same<br>Week) |
|-------------------------|-----------|------------|----------------------------------|
| Car segments            | -0.30%    | -0.50%     | -0.32%                           |
| Truck & SUV<br>segments | -0.23%    | -0.50%     | -0.40%                           |
| Market                  | -0.25%    | -0.50%     | -0.37%                           |