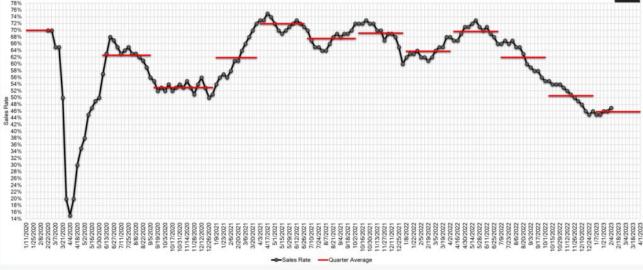

### Wholesale

As February begins, there are trends that seem to suggest we have hit the bottom in terms of sales rate and price dips. Conversion rates at auctions are starting to go up, although inventory remains low. It is still too early to be certain, so it will be intriguing to discover more as the month progresses. We'll keep a close eye out for any developments regarding the market.

Estimated Average Weekly Sales Rate at US Auctions

www.diminishedvalueofgeorgia.com Phone | (678) 404-0455