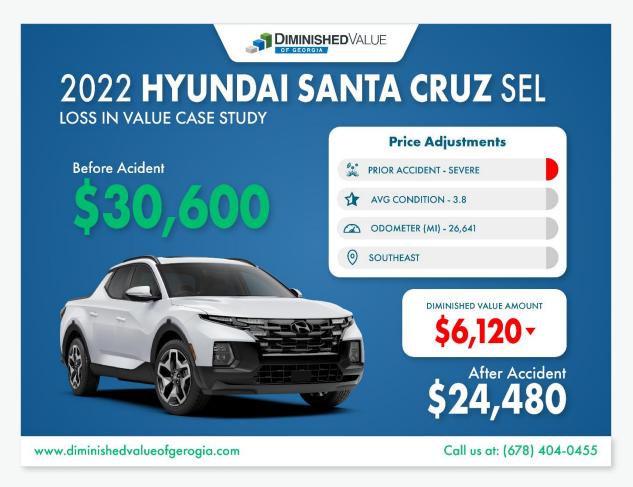

For instance, in our case study of the 2022 Hyundai Santa Cruz, a pre-accident value of \$30,600 could plummet to \$24,480 post-repair, marking a substantial diminished value of \$6,120.

Such a significant drop in value isn't just numbers; it reflects a loss in trust and appeal among potential buyers.

| Diminished Value Calculator |          |
|-----------------------------|----------|
| Before Accident Cash Value  | \$30,600 |
| After Accident Cash Value   | \$24,480 |
| Diminished Value            | \$6,120  |