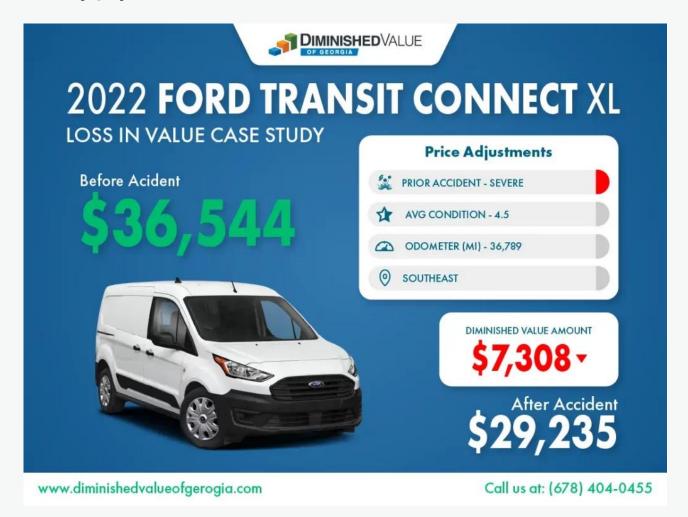

#### Was Your 2022 Ford Transit Connect in an Accident?

Using a detailed analysis, we can determine the diminished value of your 2022 Ford Transit Connect. Here's a breakdown of the essential figures:

| Diminished Value Calculator |          |
|-----------------------------|----------|
| Before Accident Cash Value  | \$36,554 |
| After Accident Cash Value   | \$29,235 |
| Diminished Value            | \$7,308  |

These numbers are not just pulled out of thin air. They're derived from a combination of comparable market data, the quality of repairs, and the vehicle's condition before the accident. This calculated approach ensures a realistic representation of your car's loss in value.

- 1. **Financial Loss:** The most obvious impact is the immediate drop in the vehicle's resale value. For a 2022 Ford Transit Connect, a diminished value of \$7,308 is a substantial hit.
- 2. **Insurance Claims:** Navigating insurance claims can be tricky. Insurance companies often undercut the actual diminished value, aiming to save costs. Without a proper appraisal, you might end up settling for much less than you deserve.
- 3. **Market Perception:** Vehicles with accident histories are perceived differently in the market. Even with impeccable repairs, the stigma attached to an accident can't be erased. Potential buyers and dealers will always factor this into their offers.