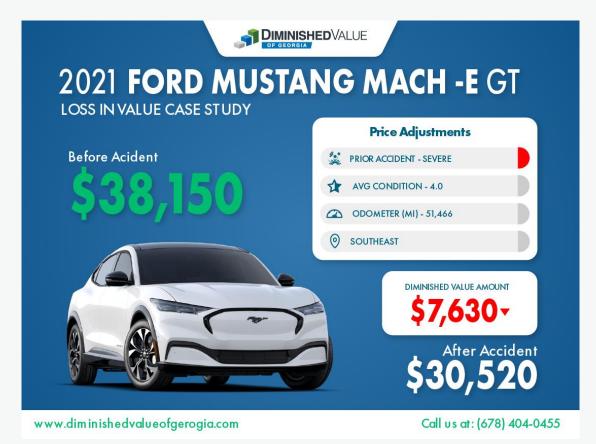

# **Appraiser Blog**

the vehicle could suffer from diminished value, translating to a potential loss of \$7,630 or more in market value.

| Diminished Value Calculator |          |
|-----------------------------|----------|
| Before Accident Cash Value  | \$38,150 |
| After Accident Cash Value   | \$30,520 |
| Diminished Value            | \$7,630  |