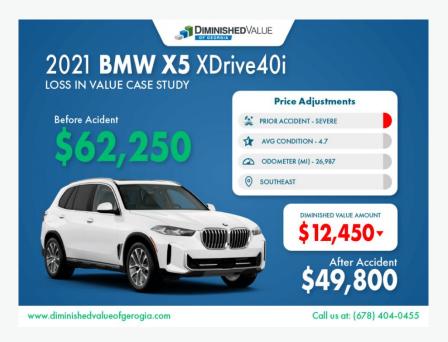

### Was Your 2021 BMW X5 in an Accident?

You were on a regular day and had a car accident. Did you know that a wrecked and repaired car can experience diminished value, resulting in a decrease of \$12,450 or more in its worth?

| Diminished Value Calculator |          |
|-----------------------------|----------|
| Before Accident Cash Value  | \$49,800 |
| After Accident Cash Value   | \$62,250 |
| Diminished Value            | \$12,450 |