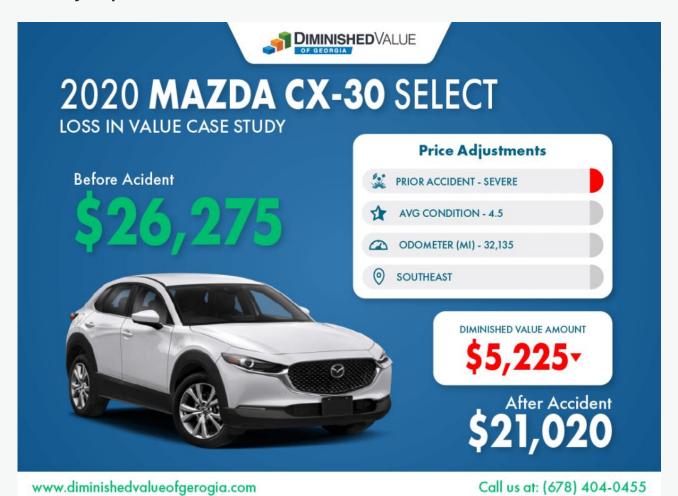

### Was Your 2020 Mazda CX-30 in an Accident?

It was just a regular day when you had a car accident. Did you know that a wrecked and repaired car can experience diminished value, resulting in a decrease of \$5,225 or more in its worth?

| Diminished Value Calculator |          |
|-----------------------------|----------|
| Before Accident Cash Value  | \$26,275 |
| After Accident Cash Value   | \$21,020 |
| Diminished Value            | \$5,225  |