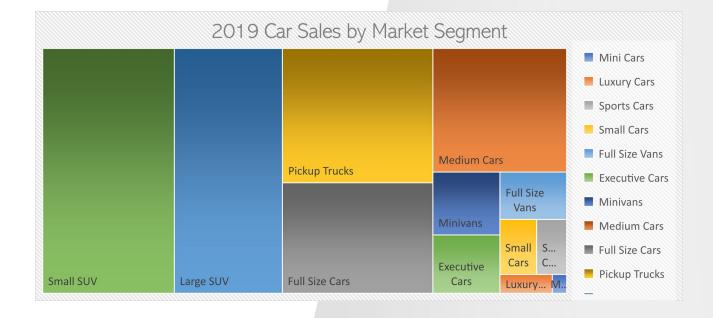

## 2019 Vehicle Sales by Segment

| Segment        | Sales ( | Sales (Trillion USD) |         |
|----------------|---------|----------------------|---------|
| Mini Cars      | \$      | 36.88                | 0.21%   |
| Luxury Cars    | \$      | 134.74               | 0.77%   |
| Sports Cars    | \$      | 226.09               | 1.29%   |
| Small Cars     | \$      | 277.26               | 1.58%   |
| Full Size Vans | \$      | 432.63               | 2.46%   |
| Executive Cars | \$      | 534.71               | 3.05%   |
| Minivans       | \$      | 577.45               | 3.29%   |
| Medium Cars    | \$      | 2,260.62             | 12.88%  |
| Full Size Cars | \$      | 2,276.08             | 12.97%  |
| Pickup Trucks  | \$      | 2,765.96             | 15.76%  |
| Large SUV      | \$      | 3,619.34             | 20.62%  |
| Small SUV      | \$      | 4,410.77             | 25.13%  |
|                | \$      | 17,552.53            | 100.00% |
|                |         |                      |         |