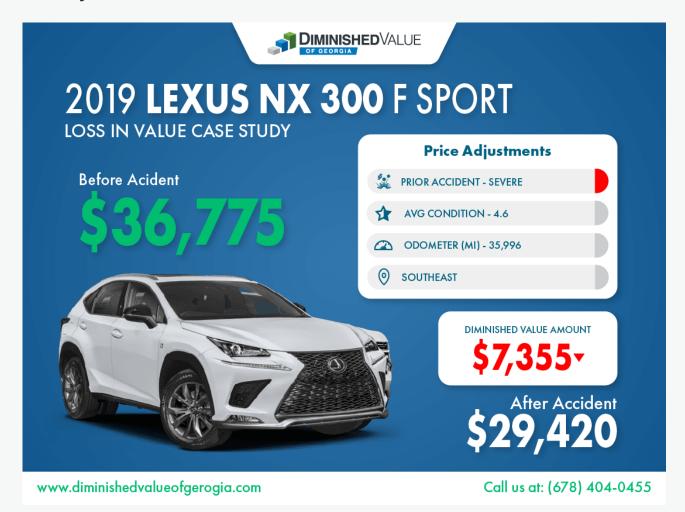

#### Was Your 2019 Lexus NX 300 in an Accident?

Imagine a typical day when your 2019 Lexus NX 300 gets into an accident. What you might not know is that even after the meticulous restoration, your vehicle could experience diminished value, potentially losing a substantial \$7,355 or more in its market value.

| Diminished Value Calculator |          |
|-----------------------------|----------|
| Before Accident Cash Value  | \$36,775 |
| After Accident Cash Value   | \$29,420 |
| Diminished Value            | \$7,355  |